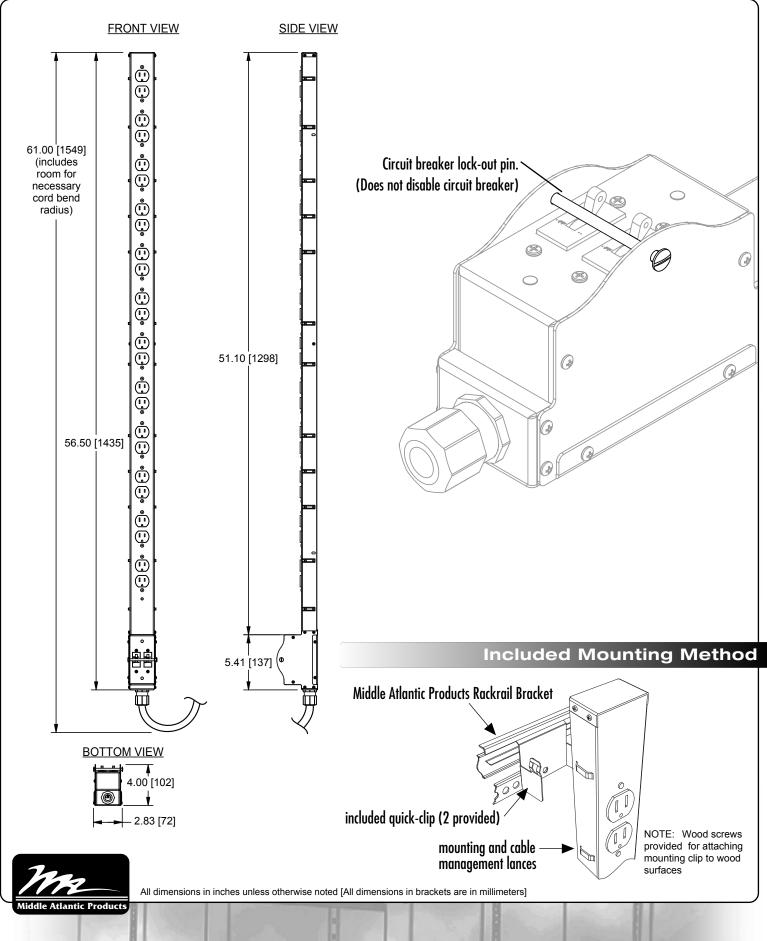

## Architects' and Engineers' Specifications

Dual circuit 30 Amp power strip shall be Middle Atlantic Products model # PD-2X1215TL-30CB. Power strip shall be 56.5" long and shall feature 12 duplexes (24 outlets). Duplexes shall alternate ivory and white to indicate circuit. Power strip shall be connected to a 30 Amp supply using included 9-1/2' cord with NEMA L5-30, 30 Amp twistlock plug. 30 Amp input shall feed dual 15 Amp circuits via two 15 Amp circuit breakers. Circuit breaker lock-out pin shall prevent tampering with circuit breaker switches while retaining circuit breaker functionality. Power strip shall mount using included quick-clip hardware. Power strip shall be UL Listed in the US and Canada. Power strip shall be GREENGUARD Indoor Air Quality Certified for Children and Schools. Power strip shall be RoHS EU Directive 2002/95/EC compliant. Power strip shall be manufactured by an ISO 9001 registered company. Power strip shall be warrantied to be free from defects in material or workmanship under normal use and conditions for a period of three years.

## PD-2X1215-TL30-CB basic dimensions

US: New Jersey • California • Illinois • Voice: 973-839-1011 Fax: 973-839-1976 • middleatlantic.com Canada: Ontario • British Columbia • Voice: 613-836-2501 Fax: 613-836-2690 • middleatlantic.ca