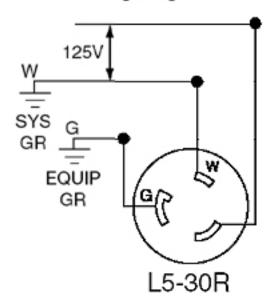

# Wiring Diagram

Color: Black-White

Standards and Certifications: UL/CSA

Warranty: Lifetime Warranty

Color: Black-White

**NEMA: L5-30R** 