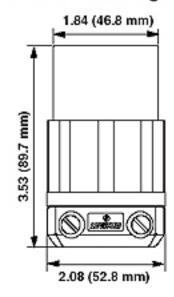

with transparent wiring chambers
- Single piece 0.035 inch thick contacts with NO rivets for longest life and continuous conductivity
- · Nylon face module features Amperage, Voltage, and NEMA configuration molded into face for easy identification and replacement.
- · Fluted nylon housing makes it easier to grip with gloves and in debris-laden environments
- Thick-walled, super tough nylon housing resists abuse and impact
- Single piece external cord clamp includes catalogue number and NEMA configuration for easy identification
- External cord clamp accepts wire mesh connection grips
- · Connectors ship with standard white and black cord clamp. Color-coded cord clamps available to identify amperage or equipment. Choose from blue, green, yellow, red, and orange.

# **Dimensional Diagram**



# Wiring Diagram



## SPECIFICATION SUBMITTAL

| JOB NAME:   | CATALOG NUMBERS: |
|-------------|------------------|
|             |                  |
| JOB NUMBER: |                  |

**Leviton Manufacturing Co., Inc.** 201 North Service Road, Melville, NY 11747

Telephone: 1-800-323-8920 · FAX: 1-800-832-9538 · Tech Line (8:30AM-7:30PM E.S.T. Monday-

Friday): 1-800-824-3005

Leviton Manufacturing of Canada, Ltd.
165 Hymus Boulevard, Pointe Claire, Quebec H9R 1E9 · Telephone: 1-800-469-7890 ·

FAX: 1-800-824-3005 · www.leviton.com/canada

Leviton S. de R.L. de C.V.

Lago Tana 43, Mexico DF, Mexico CP 11290 · Tel.: (+52)55-5082-1040 · FAX: (+52)5386-1797 ·

www.leviton.com.mx

Visit our Website at: www.leviton.com

© 2007-2009 Leviton Manufacturing Co., Inc. All rights reserved. Sub