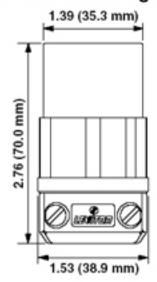

ls with transparent wiring chambers
- Single piece 0.035 inch thick contacts with NO rivets for longest life and continuous conductivity
- Nylon face module features Amperage, Voltage, and NEMA configuration molded into face for easy identification and replacement.
- · Fluted nylon housing makes it easier to grip with gloves and in debris-laden environments
- Thick-walled, super tough nylon housing resists abuse and impact
- Single piece external cord clamp includes catalogue number and NEMA configuration for easy identification
- External cord clamp accepts wire mesh connection grips
- Connectors ship with standard white and black cord clamp. Color-coded cord clamps available to identify amperage or equipment. Choose from blue, green, yellow, red, and orange.

## **Dimensional Diagram**



# Wiring Diagram



L6-15R

### SPECIFICATION SUBMITTAL

| JOB NAME:   | CATALOG NUMBERS: |
|-------------|------------------|
|             |                  |
| JOB NUMBER: |                  |

**Leviton Manufacturing Co., Inc.** 201 North Service Road, Melville, NY 11747

Telephone: 1-800-323-8920 · FAX: 1-800-832-9538 · Tech Line (8:30AM-7:30PM E.S.T. Monday-

Friday): 1-800-824-3005

Leviton Manufacturing of Canada, Ltd.
165 Hymus Boulevard, Pointe Claire, Quebec H9R 1E9 · Telephone: 1-800-469-7890 ·

FAX: 1-800-824-3005 · www.leviton.com/canada

Leviton S. de R.L. de C.V.

Lago Tana 43, Mexico DF, Mexico CP 11290 · Tel.: (+52)55-5082-1040 · FAX: (+52)5386-1797 ·

www.leviton.com.mx

Visit our Website at: www.leviton.com

© 2007-2009 Leviton Manufacturing Co., Inc. All rights rese