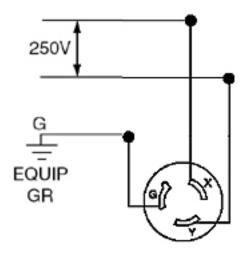

wiring chambers
- Single piece 0.035 inch thick contacts with NO rivets for longest life and continuous conductivity
- Nylon face module features Amperage, Voltage, and NEMA configuration molded into face for easy identification and replacement.
- · Fluted nylon housing makes it easier to grip with gloves and in debris-laden environments
- Thick-walled, super tough nylon housing resists abuse and impact
- Single piece external cord clamp includes catalogue number and NEMA configuration for easy identification
- External cord clamp accepts wire mesh connection grips
- Connectors ship with standard white and black cord clamp. Color-coded cord clamps available to identify amperage or equipment. Choose from blue, green, yellow, red, and orange.

## **Dimensional Diagram**



# Wiring Diagram



L6-15R

### SPECIFICATION SUBMITTAL

| JOB NAME:   | CATALOG NUMBERS: |
|-------------|------------------|
|             |                  |
| JOB NUMBER: |                  |

**Leviton Manufacturing Co., Inc.** 201 North Service Road, Melville, NY 11747

Telephone: 1-800-323-8920 · FAX: 1-800-832-9538 · Tech Line (8:30AM-7:30PM E.S.T. Monday-

Friday): 1-800-824-3005

Leviton Manufacturing of Canada, Ltd.
165 Hymus Boulevard, Pointe Claire, Quebec H9R 1E9 · Telephone: 1-800-469-7890 ·

FAX: 1-800-824-3005 · www.leviton.com/canada

Leviton S. de R.L. de C.V.

Lago Tana 43, Mexico DF, Mexico CP 11290 · Tel.: (+52)55-5082-1040 · FAX: (+52)5386-1797 ·

www.leviton.com.mx

Visit our Website at: www.leviton.com

© 2007-2009 Leviton Manufacturing Co., Inc. All rights reserved. Subject to cha