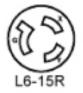

### PRODUCT SPECIFICATIONS I INFO





### 4579-C

#### Description

15 Amp, 250 Volt, NEMA L6-15R, 2P, 3W, Locking Connector, Industrial Grade, Grounding, - Black-White

#### **Product Features**

Grounding: Grounding Amperage: 15 Amp Voltage: 250 Volt NEMA: L6-15R Pole: 2

Wire: 3

Cord Range: .240 - .700 Wire Gauge: 18-10 AWG Blades/Contacts: Solid Brass

Body Material: Super Tough Nylon Assembly Screws: Steel, Zinc Plated

Color: Black-White

Standards and Certifications: UL/CSA

Warranty: Lifetime Warranty

## Color: Black-White



**NEMA: L6-15R** 



#### **Features and Benefits**

- For fast assembly Black & White devices feature:
- Backed-out, color-coded brass terminal screws
- Deep slotted triple drive face module and cord clamp screws
- Deep wire wells with transparent wiring chambers
- Single piece 0.035 inch thick contacts with NO rivets for longest life and continuous conductivity
- Nylon face module features Amperage, Voltage, and NEMA configuration molded into face for easy identification and replacement.
- · Fluted nylon housing makes it easier to grip with gloves and in debris-laden environments
- Thick-walled, super tough nylon housing resists abuse and impact
- Single piece external cord clamp includes catalogue number and NEMA configuration for easy identification
- External cord clamp accepts wire mesh connection grip